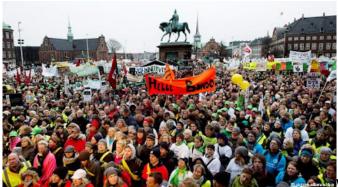

## We support the teachers' struggle in Denmark

One out of five schools have been shut down since 2004 till today in Denmark. The amount of students per classroom has been raised and the teachers' work is getting more and more difficult.

At the same time, the government along with community authorities have enforced reductions in the teachers' payment, raise of their working hours and abolition of conquered rights. The teachers are organizing massive strikes in every city in Denmark, demanding the signature of a collective agreement, that will cover their needs.

The government and the owners, trying to put an end to the teachers' struggle, shut the schools down, adapting the method of the infamous lock out.

The Secretary of the FISE sends a solidarity message to the teachers of Denmark.